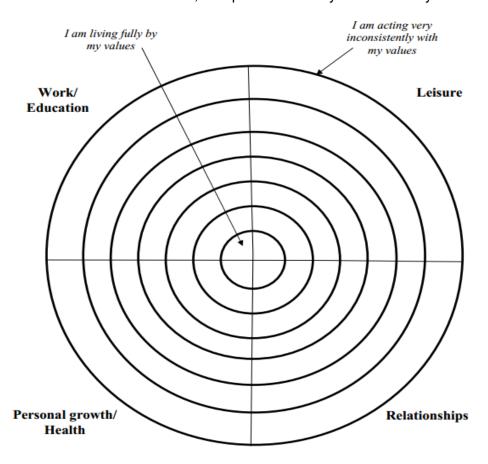

- 1. Work/Education: includes workplace, career, education, skills development, etc.
- 2. **Relationships:** includes your partner, children, parents, relatives, friends, co-workers, and other social contacts.
- 3. **Personal Growth/Health:** may include religion, spirituality, creativity, life skills, meditation, yoga, nature; exercise, nutrition, and/or addressing health risk factors like smoking alcohol, drugs or overeating etc.
- 4. **Leisure:** how you play, relax, stimulate, or enjoy yourself; activities for rest, recreation, fun and creativity.

## THE BULL'S EYE

Make an X in each area of the dart board, to represent where you stand today.